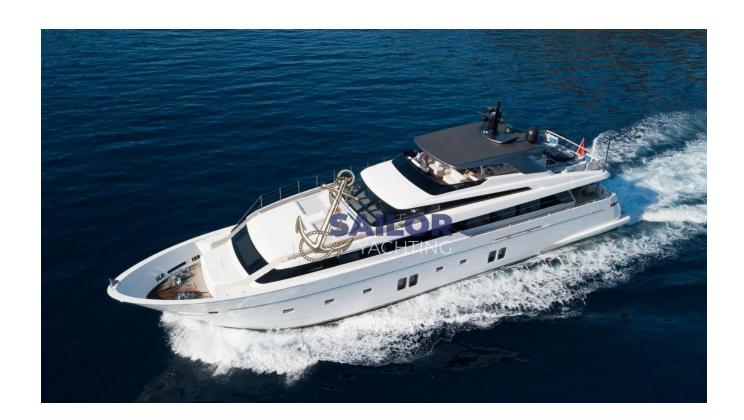

## SANLORENZO SL118

|                                        | Length: 37 meters Width: 7.6 meters Maximum                                                                                                                                                  |
|----------------------------------------|----------------------------------------------------------------------------------------------------------------------------------------------------------------------------------------------|
|                                        | Speed: 16 knots Cruising Speed: 11                                                                                                                                                           |
|                                        | knotsEquipment: Fully equipped security system,                                                                                                                                              |
| Features                               | underwater lighting system, underwater camera,                                                                                                                                               |
|                                        | deck bar, open-air cinema, deck jacuzzi                                                                                                                                                      |
|                                        | Construction year: 2018                                                                                                                                                                      |
|                                        |                                                                                                                                                                                              |
| MACHINE GENERAL INFOF                  | RMATION                                                                                                                                                                                      |
| Engines and Generator                  | 2 x MTU 16V 2000 M94 - 2637 HP @ 2450 rpm2 x 80                                                                                                                                              |
|                                        | kW                                                                                                                                                                                           |
|                                        |                                                                                                                                                                                              |
|                                        |                                                                                                                                                                                              |
| > LAYOVER                              |                                                                                                                                                                                              |
| > LAYOVER                              | There are 5 luxury cabins in the interior of the                                                                                                                                             |
| > LAYOVER                              |                                                                                                                                                                                              |
| > LAYOVER  Cabins                      | yacht. Accommodation capacity of the yacht can                                                                                                                                               |
| / <del></del>                          | yacht. Accommodation capacity of the yacht can vary between 10 and 12 passengers. All cabins                                                                                                 |
| / <del></del>                          |                                                                                                                                                                                              |
| > LAYOVER  Cabins                      | yacht. Accommodation capacity of the yacht can vary between 10 and 12 passengers. All cabins have en-suite bathrooms and are designed for                                                    |
| · ———————————————————————————————————— | yacht. Accommodation capacity of the yacht can vary between 10 and 12 passengers. All cabins have en-suite bathrooms and are designed for guests to enjoy a comfortable stay.                |
| Cabins                                 | yacht. Accommodation capacity of the yacht can vary between 10 and 12 passengers. All cabins have en-suite bathrooms and are designed for guests to enjoy a comfortable stay.                |
| Cabins                                 | yacht. Accommodation capacity of the yacht can vary between 10 and 12 passengers. All cabins have en-suite bathrooms and are designed for guests to enjoy a comfortable stay.  NAL EQUIPMENT |

Sanlorenzo 37m is the perfect option for a luxury cruise. If you want to have a perfect experience, co

Tel: +905303302682

E-Mail : info@sailoryachting.com
Website : www.sailoryachting.com