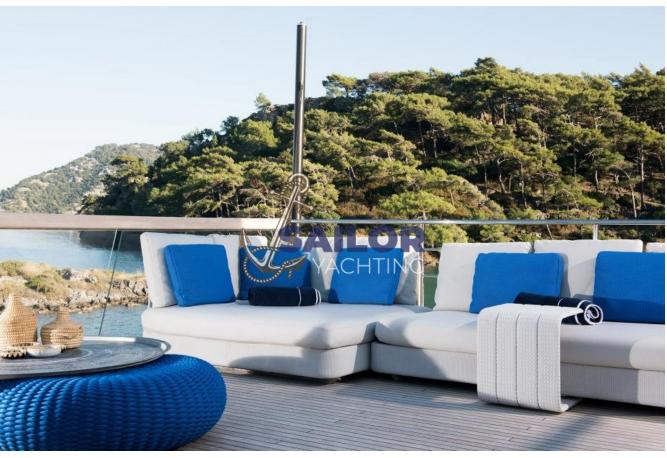

## SANLORENZO SL118

|                                        | Length: 37 meters Width: 7.6 meters Maximum                                                                                                                                                  |
|----------------------------------------|----------------------------------------------------------------------------------------------------------------------------------------------------------------------------------------------|
|                                        | Speed: 16 knots Cruising Speed: 11                                                                                                                                                           |
|                                        | knotsEquipment: Fully equipped security system,                                                                                                                                              |
| Features                               | underwater lighting system, underwater camera,                                                                                                                                               |
|                                        | deck bar, open-air cinema, deck jacuzzi                                                                                                                                                      |
|                                        | Construction year: 2018                                                                                                                                                                      |
|                                        |                                                                                                                                                                                              |
| MACHINE GENERAL INFOF                  | RMATION                                                                                                                                                                                      |
| Engines and Generator                  | 2 x MTU 16V 2000 M94 - 2637 HP @ 2450 rpm2 x 80                                                                                                                                              |
|                                        | kW                                                                                                                                                                                           |
|                                        |                                                                                                                                                                                              |
|                                        |                                                                                                                                                                                              |
| > LAYOVER                              |                                                                                                                                                                                              |
| > LAYOVER                              | There are 5 luxury cabins in the interior of the                                                                                                                                             |
| > LAYOVER                              |                                                                                                                                                                                              |
| > LAYOVER  Cabins                      | yacht. Accommodation capacity of the yacht can                                                                                                                                               |
| / <del></del>                          | yacht. Accommodation capacity of the yacht can vary between 10 and 12 passengers. All cabins                                                                                                 |
| / <del></del>                          |                                                                                                                                                                                              |
| > LAYOVER  Cabins                      | yacht. Accommodation capacity of the yacht can vary between 10 and 12 passengers. All cabins have en-suite bathrooms and are designed for                                                    |
| · ———————————————————————————————————— | yacht. Accommodation capacity of the yacht can vary between 10 and 12 passengers. All cabins have en-suite bathrooms and are designed for guests to enjoy a comfortable stay.                |
| Cabins                                 | yacht. Accommodation capacity of the yacht can vary between 10 and 12 passengers. All cabins have en-suite bathrooms and are designed for guests to enjoy a comfortable stay.                |
| Cabins                                 | yacht. Accommodation capacity of the yacht can vary between 10 and 12 passengers. All cabins have en-suite bathrooms and are designed for guests to enjoy a comfortable stay.  NAL EQUIPMENT |