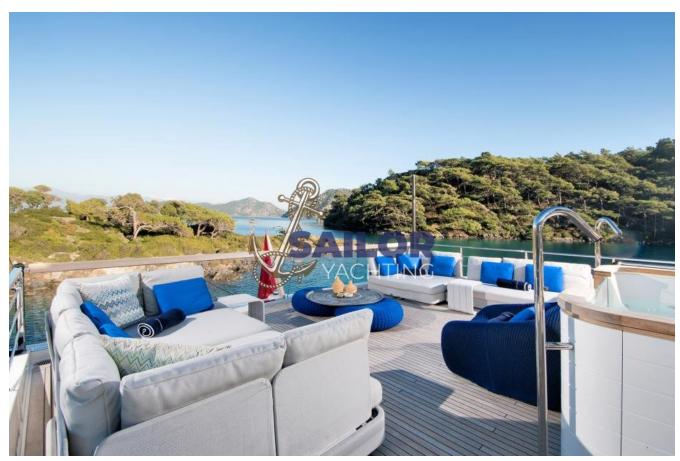

## SANLORENZO SL118

|                                        | Length: 37 meters Width: 7.6 meters Maximum                                                                                                                                                  |
|----------------------------------------|----------------------------------------------------------------------------------------------------------------------------------------------------------------------------------------------|
|                                        | Speed: 16 knots Cruising Speed: 11                                                                                                                                                           |
|                                        | knotsEquipment: Fully equipped security system,                                                                                                                                              |
| Features                               | underwater lighting system, underwater camera,                                                                                                                                               |
|                                        | deck bar, open-air cinema, deck jacuzzi                                                                                                                                                      |
|                                        | Construction year: 2018                                                                                                                                                                      |
|                                        |                                                                                                                                                                                              |
| MACHINE GENERAL INFOF                  | RMATION                                                                                                                                                                                      |
| Engines and Generator                  | 2 x MTU 16V 2000 M94 - 2637 HP @ 2450 rpm2 x 80                                                                                                                                              |
|                                        | kW                                                                                                                                                                                           |
|                                        |                                                                                                                                                                                              |
|                                        |                                                                                                                                                                                              |
| > LAYOVER                              |                                                                                                                                                                                              |
| > LAYOVER                              | There are 5 luxury cabins in the interior of the                                                                                                                                             |
| > LAYOVER                              |                                                                                                                                                                                              |
| > LAYOVER  Cabins                      | yacht. Accommodation capacity of the yacht can                                                                                                                                               |
| / <del></del>                          | yacht. Accommodation capacity of the yacht can vary between 10 and 12 passengers. All cabins                                                                                                 |
| / <del></del>                          |                                                                                                                                                                                              |
| > LAYOVER  Cabins                      | yacht. Accommodation capacity of the yacht can vary between 10 and 12 passengers. All cabins have en-suite bathrooms and are designed for                                                    |
| · ———————————————————————————————————— | yacht. Accommodation capacity of the yacht can vary between 10 and 12 passengers. All cabins have en-suite bathrooms and are designed for guests to enjoy a comfortable stay.                |
| Cabins                                 | yacht. Accommodation capacity of the yacht can vary between 10 and 12 passengers. All cabins have en-suite bathrooms and are designed for guests to enjoy a comfortable stay.                |
| Cabins                                 | yacht. Accommodation capacity of the yacht can vary between 10 and 12 passengers. All cabins have en-suite bathrooms and are designed for guests to enjoy a comfortable stay.  NAL EQUIPMENT |