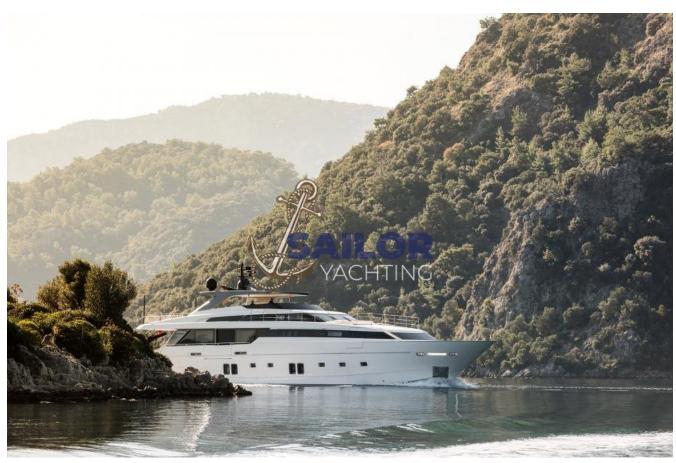

## SANLORENZO SL118

|                                        | Length: 37 meters Width: 7.6 meters Maximum                                                                                                                                                  |
|----------------------------------------|----------------------------------------------------------------------------------------------------------------------------------------------------------------------------------------------|
|                                        | Speed: 16 knots Cruising Speed: 11                                                                                                                                                           |
|                                        | knotsEquipment: Fully equipped security system,                                                                                                                                              |
| Features                               | underwater lighting system, underwater camera,                                                                                                                                               |
|                                        | deck bar, open-air cinema, deck jacuzzi                                                                                                                                                      |
|                                        | Construction year: 2018                                                                                                                                                                      |
|                                        |                                                                                                                                                                                              |
| MACHINE GENERAL INFOF                  | RMATION                                                                                                                                                                                      |
| Engines and Generator                  | 2 x MTU 16V 2000 M94 - 2637 HP @ 2450 rpm2 x 80                                                                                                                                              |
|                                        | kW                                                                                                                                                                                           |
|                                        |                                                                                                                                                                                              |
|                                        |                                                                                                                                                                                              |
| > LAYOVER                              |                                                                                                                                                                                              |
| > LAYOVER                              | There are 5 luxury cabins in the interior of the                                                                                                                                             |
| > LAYOVER                              |                                                                                                                                                                                              |
| > LAYOVER  Cabins                      | yacht. Accommodation capacity of the yacht can                                                                                                                                               |
| / <del></del>                          | yacht. Accommodation capacity of the yacht can vary between 10 and 12 passengers. All cabins                                                                                                 |
| / <del></del>                          |                                                                                                                                                                                              |
| > LAYOVER  Cabins                      | yacht. Accommodation capacity of the yacht can vary between 10 and 12 passengers. All cabins have en-suite bathrooms and are designed for                                                    |
| · ———————————————————————————————————— | yacht. Accommodation capacity of the yacht can vary between 10 and 12 passengers. All cabins have en-suite bathrooms and are designed for guests to enjoy a comfortable stay.                |
| Cabins                                 | yacht. Accommodation capacity of the yacht can vary between 10 and 12 passengers. All cabins have en-suite bathrooms and are designed for guests to enjoy a comfortable stay.                |
| Cabins                                 | yacht. Accommodation capacity of the yacht can vary between 10 and 12 passengers. All cabins have en-suite bathrooms and are designed for guests to enjoy a comfortable stay.  NAL EQUIPMENT |

Sanlorenzo 37m is the perfect option for a luxury cruise. If you want to have a perfect experience, co

Tel: +905303302682

E-Mail : info@sailoryachting.com
Website : www.sailoryachting.com