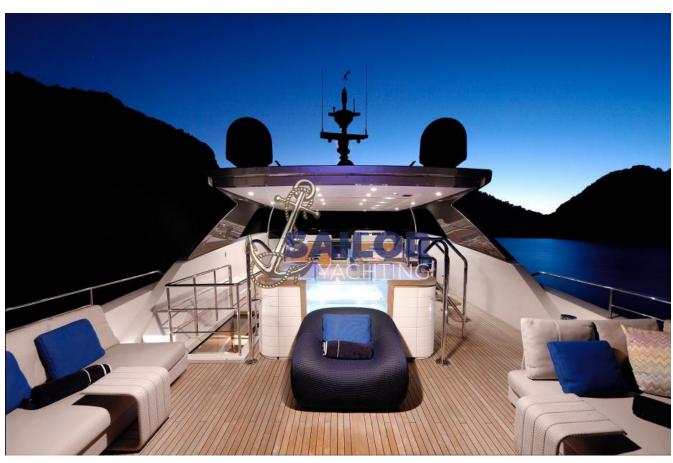

## SANLORENZO SL118

|                                        | Length: 37 meters Width: 7.6 meters Maximum                                                                                                                                                  |
|----------------------------------------|----------------------------------------------------------------------------------------------------------------------------------------------------------------------------------------------|
|                                        | Speed: 16 knots Cruising Speed: 11                                                                                                                                                           |
|                                        | knotsEquipment: Fully equipped security system,                                                                                                                                              |
| Features                               | underwater lighting system, underwater camera,                                                                                                                                               |
|                                        | deck bar, open-air cinema, deck jacuzzi                                                                                                                                                      |
|                                        | Construction year: 2018                                                                                                                                                                      |
|                                        |                                                                                                                                                                                              |
| MACHINE GENERAL INFOF                  | RMATION                                                                                                                                                                                      |
| Engines and Generator                  | 2 x MTU 16V 2000 M94 - 2637 HP @ 2450 rpm2 x 80                                                                                                                                              |
|                                        | kW                                                                                                                                                                                           |
|                                        |                                                                                                                                                                                              |
|                                        |                                                                                                                                                                                              |
| > LAYOVER                              |                                                                                                                                                                                              |
| > LAYOVER                              | There are 5 luxury cabins in the interior of the                                                                                                                                             |
| > LAYOVER                              |                                                                                                                                                                                              |
| > LAYOVER  Cabins                      | yacht. Accommodation capacity of the yacht can                                                                                                                                               |
| / <del></del>                          | yacht. Accommodation capacity of the yacht can vary between 10 and 12 passengers. All cabins                                                                                                 |
| / <del></del>                          |                                                                                                                                                                                              |
| > LAYOVER  Cabins                      | yacht. Accommodation capacity of the yacht can vary between 10 and 12 passengers. All cabins have en-suite bathrooms and are designed for                                                    |
| · ———————————————————————————————————— | yacht. Accommodation capacity of the yacht can vary between 10 and 12 passengers. All cabins have en-suite bathrooms and are designed for guests to enjoy a comfortable stay.                |
| Cabins                                 | yacht. Accommodation capacity of the yacht can vary between 10 and 12 passengers. All cabins have en-suite bathrooms and are designed for guests to enjoy a comfortable stay.                |
| Cabins                                 | yacht. Accommodation capacity of the yacht can vary between 10 and 12 passengers. All cabins have en-suite bathrooms and are designed for guests to enjoy a comfortable stay.  NAL EQUIPMENT |

Sanlorenzo 37m is the perfect option for a luxury cruise. If you want to have a perfect experience, co

Tel: +905303302682

E-Mail : info@sailoryachting.com
Website : www.sailoryachting.com