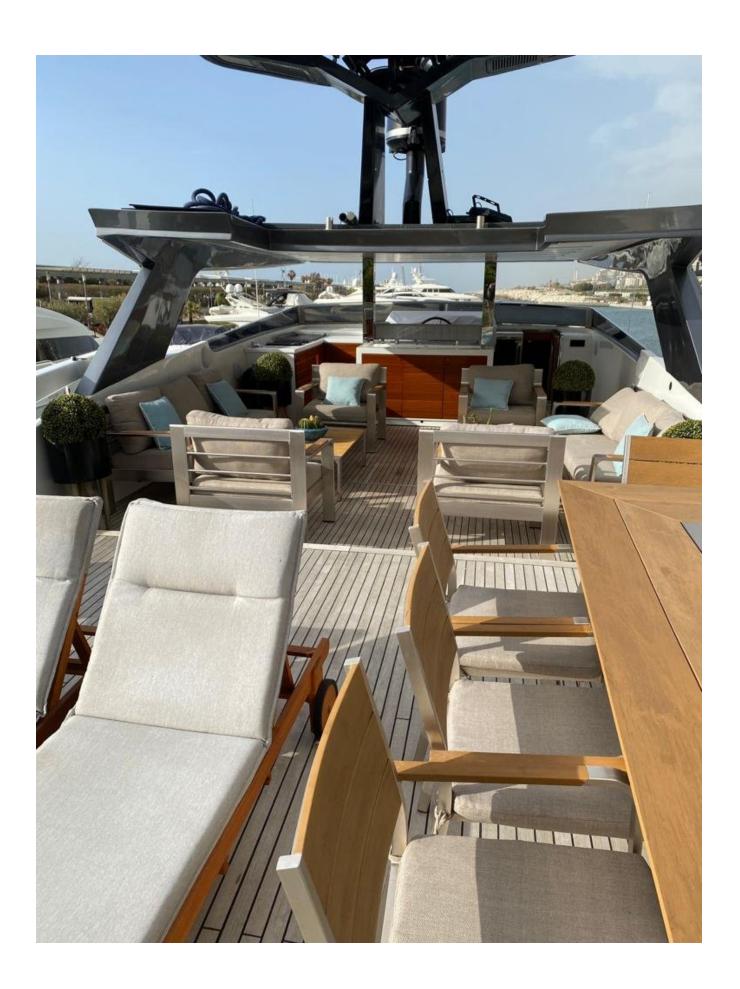

## » ABOUT YACHT

| Features  | The Sanlorenzo SL100 is a superyacht designed and built by Italian yacht manufacturer Sanlorenzo. The length of the yacht is 35 meters and it has a capacity of 8-10 passengers. |
|-----------|----------------------------------------------------------------------------------------------------------------------------------------------------------------------------------|
| Deck      | The large deck has plenty of equipment, from seating areas to watch the sunrise and enjoy the view, to a wonderful dining area on custom-made sunbathing mats.                   |
| Crew      | 1 Captain, 1 Chief Officer, 1 Deckhand 1 Cheff (sushico - sushi) and World cuisines 2 Stewardess Women                                                                           |
| » LAYOVER |                                                                                                                                                                                  |
| Cabins    | There are four cabins: 1 Master Vip king . 1 master vip . 1 Double. 1 twin                                                                                                       |